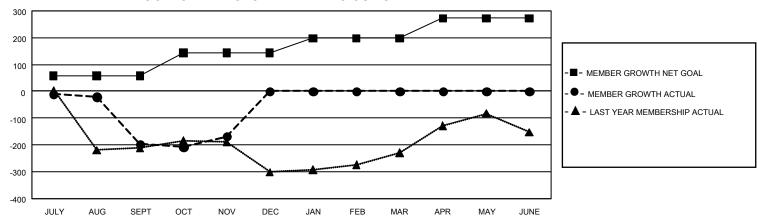

## GOALS AND ACTUAL MEMBERS CUMULATIVE

| DROPPED CLUBS: 7 |     | 72 CLUBS OF 189 ADDED 1 OR<br>MORE NEW MEMBERS | GENDER DISTRIBUTION                |                |  |
|------------------|-----|------------------------------------------------|------------------------------------|----------------|--|
|                  |     |                                                | MALE                               | 1,567 (39.91%) |  |
|                  |     |                                                | FEMALE                             | 2,354 (59.96%) |  |
| DROPPED MEMBERS  |     |                                                | NON BINARY                         | 1 (0.03%)      |  |
| DECEASED         | 8   |                                                | PREFER NOT TO ANSWER               | 4 (0.10%)      |  |
| CLUB CANCELLED   | 69  |                                                | TOTAL FAMILY UNIT MEMBERS 591      |                |  |
| OTHER            | 474 | CLICK HERE FOR                                 |                                    |                |  |
| TOTAL            | 551 | CUMULATIVE MEMBERSHIP  DATA                    | FAMILY MEMBERS PAYING HALF DUES 35 |                |  |

## GMT Constitutional Area 8, Group D

REPORT DOES NOT INCLUDE CLUBS IN UNDISTRICTED AREAS.

| Clubs                 |               |           |               | Members               |                         |                         |                                                    |
|-----------------------|---------------|-----------|---------------|-----------------------|-------------------------|-------------------------|----------------------------------------------------|
| RESULTS FOR 2022-2023 |               |           |               | RESULTS FOR 2022-2023 |                         |                         |                                                    |
| QUARTER               | NEW CLUB GOAL | NEW CLUBS | DROPPED CLUBS | QUARTER MEN           | IBER GROWTH NET<br>GOAL | MEMBER GROWTH<br>ACTUAL | DROPPED MEMBERS<br>ACTUAL (including<br>transfers) |
| JULY/AUG/SEPT         | 9             | 1         | 7             | JULY/AUG/SEPT         | 58                      | 180                     | 356                                                |
| OCT/NOV/DEC           | 15            | 1         | 0             | OCT/NOV/DEC           | 85                      | 259                     | 195                                                |
| JAN/FEB/MAR           | 6             | 0         | 0             | JAN/FEB/MAR           | 55                      | 0                       | 0                                                  |
| APR/MAY/JUNE          | 12            | 0         | 0             | APR/MAY/JUNE          | 75                      | 0                       | 0                                                  |