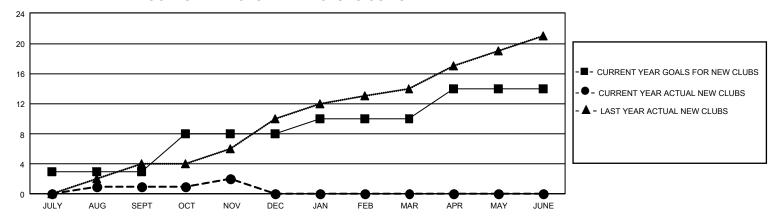

## GOALS AND ACTUAL NEW CLUBS CUMULATIVE

## GMT Constitutional Area 8, Group D

REPORT DOES NOT INCLUDE CLUBS IN UNDISTRICTED AREAS.

| Clubs                 |               |           |               | Members               |                         |                         |                                                    |
|-----------------------|---------------|-----------|---------------|-----------------------|-------------------------|-------------------------|----------------------------------------------------|
| RESULTS FOR 2022-2023 |               |           |               | RESULTS FOR 2022-2023 |                         |                         |                                                    |
| QUARTER               | NEW CLUB GOAL | NEW CLUBS | DROPPED CLUBS | QUARTER MEN           | IBER GROWTH NET<br>GOAL | MEMBER GROWTH<br>ACTUAL | DROPPED MEMBERS<br>ACTUAL (including<br>transfers) |
| JULY/AUG/SEPT         | 9             | 1         | 7             | JULY/AUG/SEPT         | 58                      | 180                     | 356                                                |
| OCT/NOV/DEC           | 15            | 1         | 0             | OCT/NOV/DEC           | 85                      | 259                     | 195                                                |
| JAN/FEB/MAR           | 6             | 0         | 0             | JAN/FEB/MAR           | 55                      | 0                       | 0                                                  |
| APR/MAY/JUNE          | 12            | 0         | 0             | APR/MAY/JUNE          | 75                      | 0                       | 0                                                  |